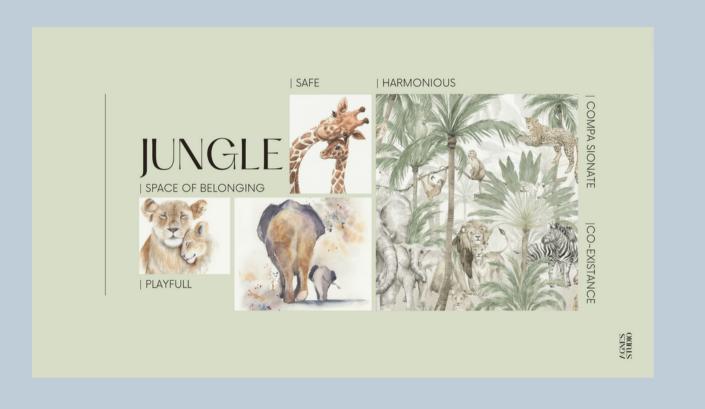

### SITE ANALYSIS

| 31 RAGLAN STREET, MALABAR

THE SIZE OF APPROXIMATELY 4 SQUARE KM

34-44 YEARS - AGE AVARAGE