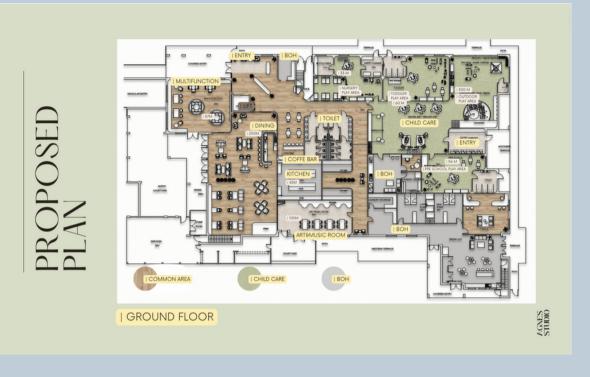

### SITE ANALYSIS

| 31 RAGLAN STREET, MALABAR

THE SIZE OF APPROXIMATELY 4 SQUARE KM

34-44 YEARS - AGE AVARAGE