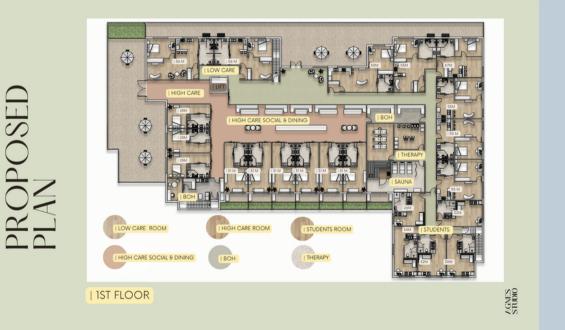

### SITE ANALYSIS

| 31 RAGLAN STREET, MALABAR

THE SIZE OF APPROXIMATELY 4 SQUARE KM

34-44 YEARS - AGE AVARAGE