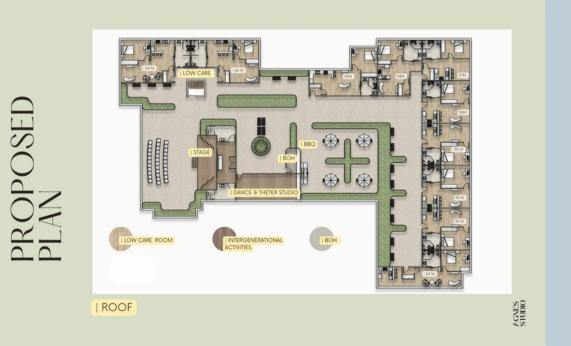

#### **| CONSIDERATION**

WHEN EXAMINING A MULTI-LEVEL BUILDING, IT'S IMPORTANT TO FOCUS ON SITE-SPECIFIC SOLUTIONS THAT ADDRESS ALL THE REQUIREMENTS OF THE BRIEF AND DEMOGRAPHIC.

### SITE ANALYSIS

| 31 RAGLAN STREET, MALABAR

THE SIZE OF APPROXIMATELY 4 SQUARE KM

34-44 YEARS - AGE AVARAGE