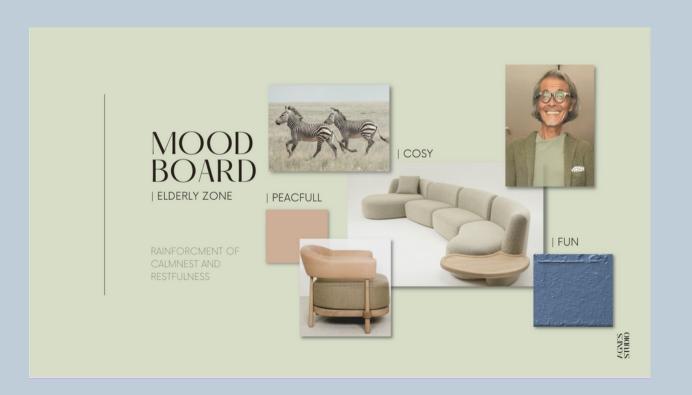

### SITE ANALYSIS

| 31 RAGLAN STREET, MALABAR

THE SIZE OF APPROXIMATELY 4 SQUARE KM

34-44 YEARS - AGE AVARAGE





# **USERS**



AMBITIOUS
CORNELIA
SHE LOVES TO PLAY
FOOTBALL AND
ASPIRES TO BECOM
A PROFESSIONAL



ROMANTIC EVE
SHE IS PASSIONATE
ABOUT POETRY, SHE
LOVES TO NURTURE
HER SENSES WITH
GOOD BOOKS,
MUSIC, AND
FLOWERS



ENTHUSIASTIC
JON
IS ALWAYS SMILING
AND LOOKING
FORWARD TO
GRABBING A BRUSH
AND PAINTING
SOMETHING



ADORABLE FRANK
HIS EYES ARE FULL OF
JOY, HE IS FAMOUS
FOR HIS
STORYTELLING SKILLS
AND GREAT SENSE OF
HUMOR

AGNES STUDIO

# USERS



VISITORS

THEY LOOK
FORWARD TO
FINDING A PLACE
WHICH WILL TAKE
GOOD CARE OF

CURIOUS



THEY ARE DOING THEIR BEST TO BRING JOY TO RESIDENCE

STAFF



NURSES

THEY LOOK AFT!
THOSE WHO AF
NOT CAPABLE T

**EMPATHETIC** 



GNES