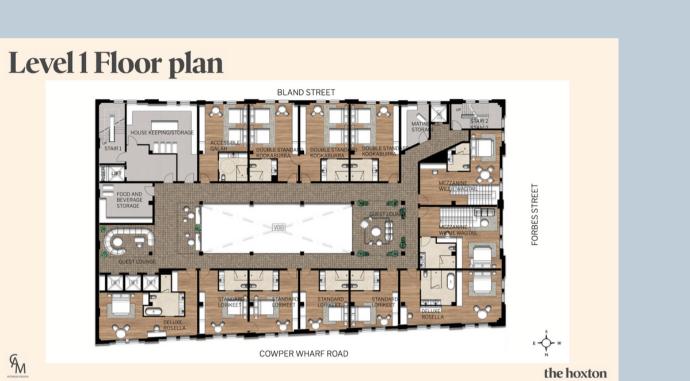

# Room Type

STANDARD DOUBLE STANDARD

LORIKEET

28m2 - 31m2

M

KOOKABURRA 38m2

MEZZANINE

WILLIE WAGTAIL 50m2

GALAH 38m2

ROSELLAS 52m2 - 54m2

the hoxton

**Detail Plan** MEZZANINE WILLIE WAGTAIL 50m2

M

UPSTAIRS

the hoxton