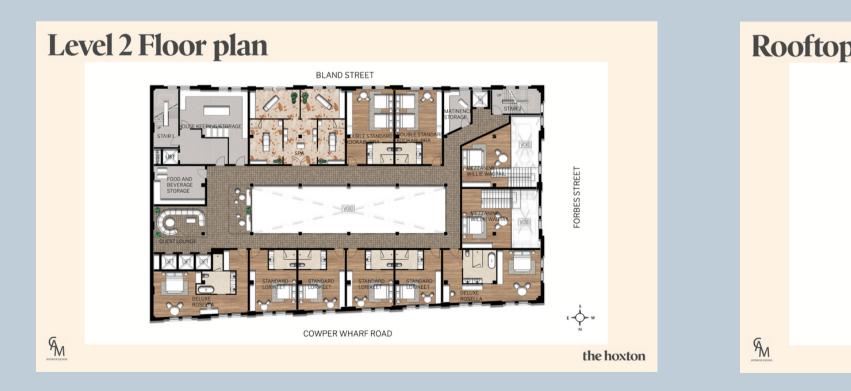

# Room Type

STANDARD DOUBLE STANDARD

LORIKEET

28m2 - 31m2

M

KOOKABURRA 38m2

MEZZANINE

WILLIE WAGTAIL 50m2

GALAH 38m2

ROSELLAS 52m2 - 54m2

the hoxton

**Detail Plan** MEZZANINE WILLIE WAGTAIL 50m2

M

UPSTAIRS

the hoxton