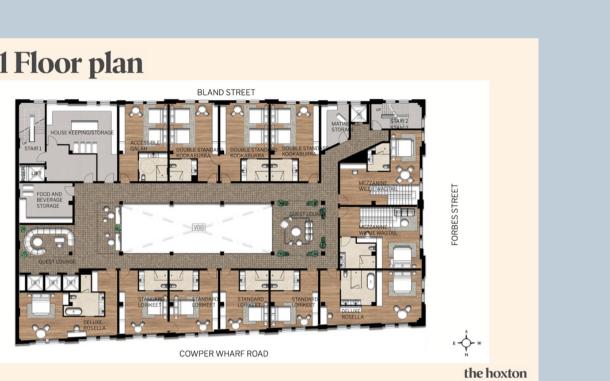

# Room Type

STANDARD DOUBLE STANDARD

LORIKEET

28m2 - 31m2

M

KOOKABURRA 38m2

MEZZANINE

WILLIE WAGTAIL 50m2

GALAH 38m2

ROSELLAS 52m2 - 54m2

the hoxton

**Detail Plan** MEZZANINE WILLIE WAGTAIL 50m2

M

UPSTAIRS

the hoxton