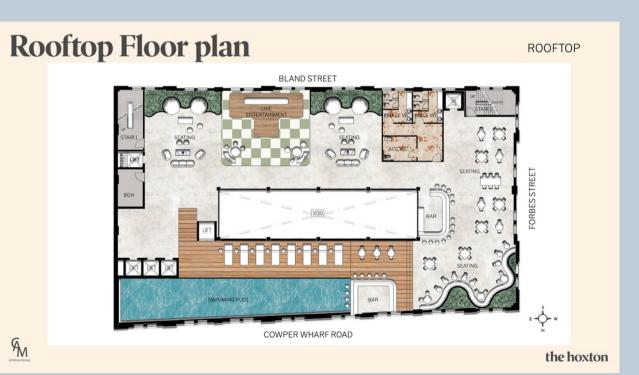

# **Building Analysis**

- 43-51 Cowper Wharf Roadway, Woolloomooloo
- 4 storey building
- Exposed brick exterior
- Heritage protected area
- During WWII it was transformed into a naval film cinema and laboratory in 1948
- Front of building is North facing
- Must retain external walls and existing openings
- Timber columns and the bulk of the floor framing must be retained





M

## **Location Analysis**

Woolloomooloo, NSW 2011

- 1.5km away from Sydney CBD
- Close to public transport
- Best known for Finger Wharf (an old cargo dock)
- Multicultural area
- Population of 3835
- Woolloomooloo has a variety of fine dining, hip bars, theaters, art exhibitions and harbour views

the hoxton

## CREATIVES



Sassy Adaline

## TRAVELER



Glam Irene

the hoxton









the hoxton



















# Room Type

STANDARD DOUBLE STANDARD



LORIKEET

28m2 - 31m2

M



KOOKABURRA 38m2

MEZZANINE

WILLIE WAGTAIL 50m2





GALAH 38m2





ROSELLAS 52m2 - 54m2

the hoxton



**Detail Plan** MEZZANINE WILLIE WAGTAIL 50m2



M







UPSTAIRS

the hoxton