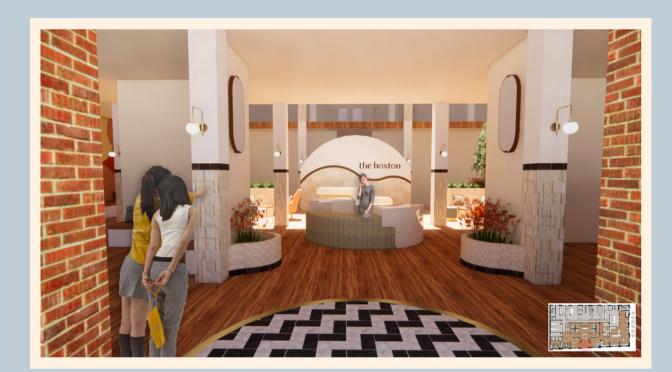

# **Building Analysis**

- 43-51 Cowper Wharf Roadway, Woolloomooloo
- 4 storey building
- Exposed brick exterior
- Heritage protected area
- During WWII it was transformed into a naval film cinema and laboratory in 1948
- Front of building is North facing
- Must retain external walls and existing openings
- Timber columns and the bulk of the floor framing must be retained

## **Location Analysis**

Woolloomooloo, NSW 2011

- 1.5km away from Sydney CBD
- Close to public transport
- Best known for Finger Wharf (an old cargo dock)
- Multicultural area
- Population of 3835
- Woolloomooloo has a variety of fine dining, hip bars, theaters, art exhibitions and harbour views