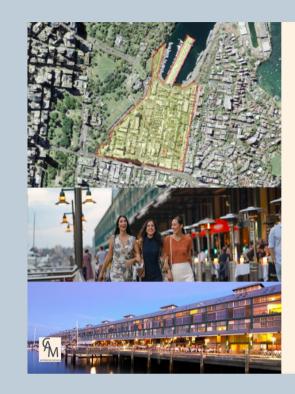

## **Location Analysis**

Woolloomooloo, NSW 2011

- 1.5km away from Sydney CBD
- Close to public transport
- Best known for Finger Wharf (an old cargo dock)
- Multicultural area
- Population of 3835
- Woolloomooloo has a variety of fine dining, hip bars, theaters, art exhibitions and harbour views