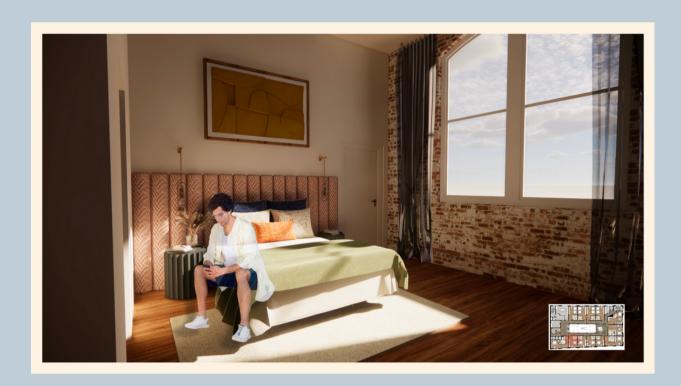

# Room Type

STANDARD DOUBLE STANDARD

LORIKEET

28m2 - 31m2

M

KOOKABURRA 38m2

MEZZANINE

WILLIE WAGTAIL 50m2

GALAH 38m2

ROSELLAS 52m2 - 54m2

the hoxton

**Detail Plan** MEZZANINE WILLIE WAGTAIL 50m2

M

UPSTAIRS

the hoxton