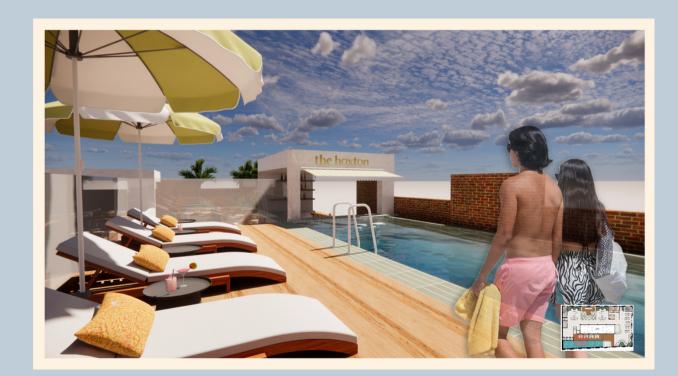

## **Location Analysis**

Woolloomooloo, NSW 2011

- 1.5km away from Sydney CBD
- Close to public transport
- Best known for Finger Wharf (an old cargo dock)
- Multicultural area
- Population of 3835
- Woolloomooloo has a variety of fine dining, hip bars, theaters, art exhibitions and harbour views