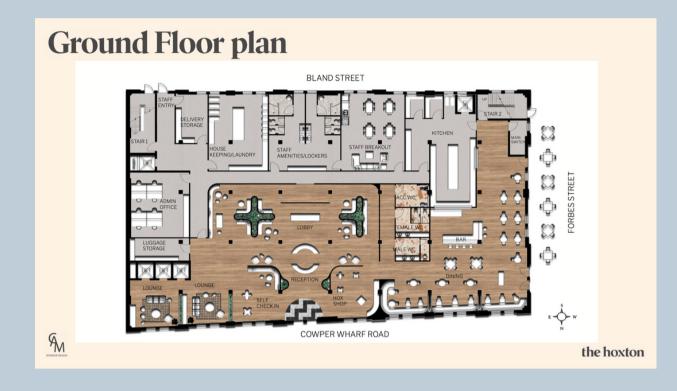

# **Building Analysis**

- 43-51 Cowper Wharf Roadway, Woolloomooloo
- 4 storey building
- Exposed brick exterior
- Heritage protected area
- During WWII it was transformed into a naval film cinema and laboratory in 1948
- Front of building is North facing
- Must retain external walls and existing openings
- Timber columns and the bulk of the floor framing must be retained

## **Location Analysis**

Woolloomooloo, NSW 2011

- 1.5km away from Sydney CBD
- Close to public transport
- Best known for Finger Wharf (an old cargo dock)
- Multicultural area
- Population of 3835
- Woolloomooloo has a variety of fine dining, hip bars, theaters, art exhibitions and harbour views