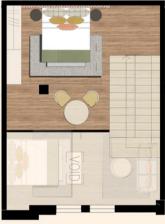

# Room Type

STANDARD DOUBLE STANDARD

LORIKEET

28m2 - 31m2

M

KOOKABURRA 38m2

MEZZANINE

WILLIE WAGTAIL 50m2

GALAH 38m2

ROSELLAS 52m2 - 54m2

the hoxton

**Detail Plan** MEZZANINE WILLIE WAGTAIL 50m2

M

UPSTAIRS

the hoxton