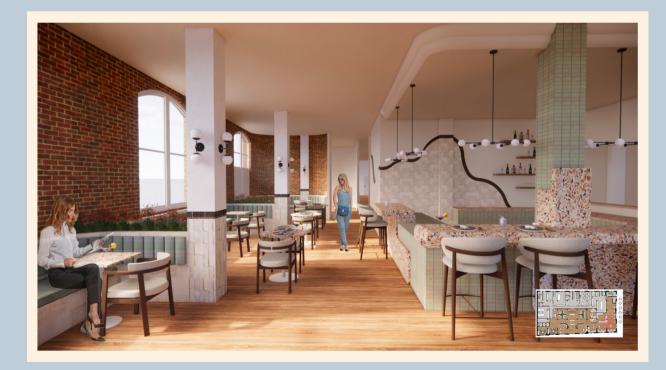

## **Location Analysis**

Woolloomooloo, NSW 2011

- 1.5km away from Sydney CBD
- Close to public transport
- Best known for Finger Wharf (an old cargo dock)
- Multicultural area
- Population of 3835
- Woolloomooloo has a variety of fine dining, hip bars, theaters, art exhibitions and harbour views