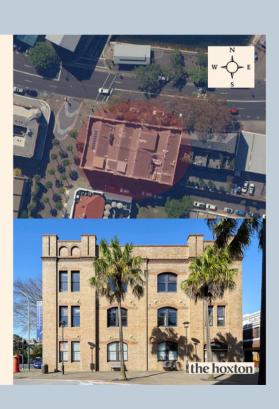

# **Building Analysis**

- 43-51 Cowper Wharf Roadway, Woolloomooloo
- 4 storey building
- Exposed brick exterior
- Heritage protected area
- During WWII it was transformed into a naval film cinema and laboratory in 1948
- Front of building is North facing
- Must retain external walls and existing openings
- Timber columns and the bulk of the floor framing must be retained